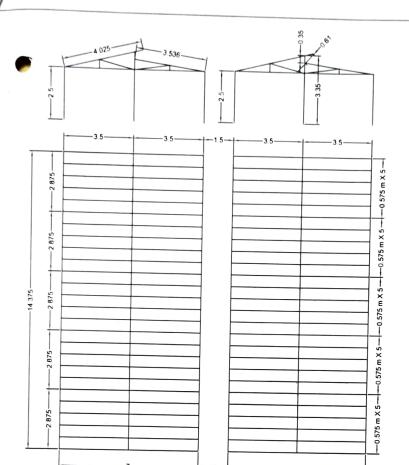

- 1) It is well known that cultivation in polyhouse result in improved productivity and quality and such technology should be made easily accessible to the state's horticulturists. This model provided appropriate support and technology inputs to horticulture farmers of the hill districts through distribution of Polyhouse kits (poly film, shade net, training and demonstration, drip irrigation set and other accessory materials required for construction) and handholding support for erection. This support has been extended for 100 sqm Naturally Ventilated Polyhouse (Bamboo) with the eligible subsidy component for Naturally Ventilated Polyhouse (Bamboo) under MIDH, i.e., Rs.22500/- [50 % of the project cost, i.e., Rs 225/- per sqm] in the form of the polyhouse components in the "DO IT YOURSELF" kits. The beneficiary's contribution came in the form of structural bamboos and labour for erection.
- 2) The model has gained huge popularity among the farmers of Darjeeling and Kalimpong districts and demand continues to pour in from these districts. Success of this scheme has also triggered demand among the farmers of the plains areas in other parts of West Bengal. The DHOs have also demanded extension of this scheme for other districts in view of interest among farmers to adopt plasticulture.
- 3) Livelihood support to horticulture farmers particularly flower and vegetable growers of plains areas through provision of critical inputs for Naturally Ventilated Polyhouse (Bamboo) for 200 sqm had been under active consideration of this department.
- 4) West Bengal State Food Processing & Horticulture Development Corporation Ltd. has prepared a design (enclosed as annexure) of Naturally Ventilated Polyhouse (Bamboo) of 200 sqm size along with a model estimate (enclosed as annexure). The design consists of a composite unit consisting of two subunits of size 100 sqm each.
- 5) Considering the above circumstances, the Governor is, now, pleased to extend the support of the innovative model of "Naturally Ventilated Polyhouse (Bamboo structures) Do It Yourself" kit throughout the state combining MIDH norms with support under both MIDH and SDS in the following manner:

## ALL DIMENSIONS ARE IN m

|                                                  | 11 111         |                                    |      |      |  |
|--------------------------------------------------|----------------|------------------------------------|------|------|--|
| WEST BENGAL STATE FOOD PROCESSING & HORTICULTURE |                |                                    | SIGN | DATE |  |
| DEVELOPMENT CORPORATION                          | DESIGNED<br>BY | ASST. ENGG. (CIVIL),<br>WBSFPHDCL  |      |      |  |
| LIMITED<br>(A GOVT. OF WEST BENGAL               | DRAWN<br>BY    | ASST. ENGG. (CIVIL),<br>WBSFPHDCL  |      |      |  |
| UNDERTAKING)                                     | APPROVED<br>BY | MANAGING<br>DIRECTOR,<br>WBSFPHDCL |      |      |  |
| SCALE 1:100 TITLE: NATURALLY VENTILATED POLY     |                |                                    |      |      |  |

SCALE 1:100 GREEN HOUSE (BAMBOO INCLINED STRUCTURE) [AREA = 200 SQ. M.]

DRAWING NO. BPGH/200/01

|                                         | Ž.                                                                   | WEST BENGAL STATE FOOD PROCESSING & F                                                                                                                                                                                                                                                                                                       | IORT  | ICULTUI    | RE DEVE                                 | LOPMEN    | NT COR     | PORATIO            | N LTD.                      |
|-----------------------------------------|----------------------------------------------------------------------|---------------------------------------------------------------------------------------------------------------------------------------------------------------------------------------------------------------------------------------------------------------------------------------------------------------------------------------------|-------|------------|-----------------------------------------|-----------|------------|--------------------|-----------------------------|
|                                         | EEL.                                                                 | ESTIMATE FOR NATURALLY VENTILAT TOTAL AREA OF POLY GREE                                                                                                                                                                                                                                                                                     | ED PO | LY GREE    | N HOUSE                                 | (BAMBO    | O STRU     | CTURE              |                             |
| RT                                      | SL.<br>NO.                                                           | DESCRIPTION OF ITEM                                                                                                                                                                                                                                                                                                                         | NO.   | LENGTH (m) | BREADTH<br>(m)                          | QUANTITY  |            | RATE /<br>UNIT     | AMOUNT                      |
| (e)                                     | 1                                                                    | Bamboo Post (Small) - 3 00 m Size                                                                                                                                                                                                                                                                                                           | 12    |            |                                         | 12        | Nos        | ₹ 174.00           | ₹ 2,088.00                  |
| STRUCTURE                               | 2                                                                    | Bamboo Post (Big) - 3 50 m Size                                                                                                                                                                                                                                                                                                             | 6     |            |                                         | 6         | Nos        | ₹ 209 00           | ₹ 1,254.00                  |
| FRUCTUR                                 | 3                                                                    | Bamboo Angle Tana - 7 00 m Size                                                                                                                                                                                                                                                                                                             | 3     |            |                                         | 6         | Nos.       | ₹ 399.00           | ₹ 2,394.00                  |
| 5                                       | 4                                                                    | Bamboo Presh Tana - 14 375 m Size                                                                                                                                                                                                                                                                                                           | 3     |            |                                         | 3         | Nos.       | ₹ 590.00           | ₹ 1,770.00                  |
| Ĕ                                       | 5                                                                    | Bamboo Arch - 8.00 m Size                                                                                                                                                                                                                                                                                                                   | 26    |            |                                         | 26        | Nos.       | ₹ 269.00           | ₹ 6,994.00                  |
| S                                       | 6                                                                    | Labour for installation of Bamboo Structure                                                                                                                                                                                                                                                                                                 | 1     | 14.250     | 7.000                                   | 100       | Sq. M.     | ₹ 80.00            | ₹ 8,000.00                  |
|                                         |                                                                      |                                                                                                                                                                                                                                                                                                                                             |       |            | Total                                   | for 100 S | Sq. M. A   | Area (A) =         | ₹ 22,500.00                 |
|                                         |                                                                      |                                                                                                                                                                                                                                                                                                                                             |       | To         | otal for 2                              | 00 Sq. N  | I. Area    | $(2 \times A) =$   | ₹ 45,000.00                 |
| ET                                      |                                                                      |                                                                                                                                                                                                                                                                                                                                             |       |            |                                         |           | 12.301.000 |                    |                             |
|                                         | 7                                                                    | Cladding material (Poly film): UV stabilized 200 micron 5 layers co-extruded anti drip/ mist, anti dust, diffused/ IR blocking (sulphur resistant for Rose) having minimum 85% level of light transmittance.                                                                                                                                |       |            |                                         |           |            |                    |                             |
|                                         |                                                                      | For Inclined Roof                                                                                                                                                                                                                                                                                                                           | 2     | 15.000     | 4.500                                   | 135.000   | Sq. M.     |                    |                             |
|                                         |                                                                      | For Trialgular Portion at Roof                                                                                                                                                                                                                                                                                                              | 2     | 7.500      | 1.300                                   | 19.500    | Sq. M.     |                    |                             |
|                                         |                                                                      | For Bottom Portion                                                                                                                                                                                                                                                                                                                          | 1     | 45.000     | 0.750                                   | 33.750    | Sq. M.     |                    |                             |
|                                         |                                                                      | For Front & Side                                                                                                                                                                                                                                                                                                                            | 1     | 45.000     | 2.400                                   | 108.000   | Sq. M.     | # 70 00            | # 20 727 50                 |
|                                         |                                                                      |                                                                                                                                                                                                                                                                                                                                             | _     |            | Total =                                 | 296.250   | Sq. M.     | ₹ 70.00            | ₹ 20,737.50                 |
|                                         | 8                                                                    | Insect Proof Net: 40 mesh (115 to 120gsm) nylon /shade insect proof nets (UV stabilized)                                                                                                                                                                                                                                                    |       |            |                                         |           |            |                    |                             |
|                                         |                                                                      | For Front & Side                                                                                                                                                                                                                                                                                                                            | 1     | 45.000     | 2.200                                   | 99.000    | Sq. M.     |                    |                             |
|                                         |                                                                      | To From & class                                                                                                                                                                                                                                                                                                                             |       |            | Total =                                 | 99.000    | Sq. M.     | ₹ 56.00            | ₹ 5,544.00                  |
| EEN HOUSE COVERING INCLUDING IRRIGATION |                                                                      | UV stabilized mono x mono 50 % (115 to 120 gsm) shading net has to be provided horizontally at gutter height, below the UV sheet – inside the greenhouse with manually operated mechanism for expanding and retracting. The area covered by shade net should be equal to the net cultivable area of green house without sagging.  Fixed Top | 2     | 15.000     | 3.500                                   | 105.000   |            |                    |                             |
| <u>a</u>                                |                                                                      | The Top                                                                                                                                                                                                                                                                                                                                     |       |            | Total =                                 | 105.000   | Cu. M.     | ₹ 30.00            | ₹ 3,150.00                  |
| ING INCL                                | 10                                                                   | Drip kit: Diameter 12 mm, Water Discharge 2 LPH, Class I, Operating Pressure I Kg / sq. cm, Area of Coverage 100 Sqm                                                                                                                                                                                                                        |       |            |                                         |           |            |                    |                             |
| OVER                                    |                                                                      | Lateral Inline Drip 12 mm LLDPE Pipe, Water Discharge 2 LPH, Class I, IS 13488:2008                                                                                                                                                                                                                                                         | l     | 105.000    |                                         | 105.000   | M.         | ₹ 12.00            | ₹ 1,260.00                  |
| SEC                                     |                                                                      | Main line Pipe 32 mm HDPE Pipe, 32 mm, 6 kgf/sq cm, IS<br>4984:1995                                                                                                                                                                                                                                                                         | 1     | 9.000      |                                         | 9.000     | M.         | ₹ 34.00<br>₹ 75.00 | ₹ 306.00                    |
| ō                                       | 10.3                                                                 | Techpic 32 mm, 6 kgf/sq cm                                                                                                                                                                                                                                                                                                                  | 1     |            |                                         | 1.000     | Nos.       | ₹ 35.00            | ₹ 35.00                     |
| エフ                                      | 10.4                                                                 | End Cap 32 mm, 6 kgf/sq cm                                                                                                                                                                                                                                                                                                                  | 1     |            |                                         | 7.000     | Nos.       | ₹ 5.00             | ₹ 35.00                     |
| 3                                       |                                                                      | Takeoff 12 mm                                                                                                                                                                                                                                                                                                                               | 7     |            | -                                       | 7.000     | Nos.       | ₹ 5.50             | ₹ 38.50                     |
| GRI                                     |                                                                      | Grommet 12 mm                                                                                                                                                                                                                                                                                                                               | 7     |            | -                                       | 1.000     | Nos.       | ₹ 36.00            | ₹ 36.00                     |
| •                                       |                                                                      | Valve 32 mm                                                                                                                                                                                                                                                                                                                                 | 1     |            |                                         | 1.000     | Nos.       | ₹ 379.00           | ₹ 379.00                    |
|                                         |                                                                      | Plastic Screen Filter 3/4"                                                                                                                                                                                                                                                                                                                  | 7     |            |                                         | 7.000     | Nos.       | ₹ 3.00             | ₹ 21.00                     |
|                                         | 10.9                                                                 | End Cap 12 mm                                                                                                                                                                                                                                                                                                                               |       |            |                                         |           |            | Total =            | ₹ 2,185.50                  |
|                                         | 11                                                                   | Fixture & Fitting:                                                                                                                                                                                                                                                                                                                          |       |            |                                         |           |            |                    |                             |
|                                         |                                                                      | Nail 3" Size                                                                                                                                                                                                                                                                                                                                | 1.5   |            |                                         | 1.500     | kg         | ₹ 80.00            | ₹ 120.00                    |
|                                         |                                                                      | Nail 4" Size                                                                                                                                                                                                                                                                                                                                | 1.5   |            |                                         | 1.500     | kg         | ₹ 80.00            | ₹ 120.00                    |
|                                         |                                                                      | Nail 5" Size                                                                                                                                                                                                                                                                                                                                | 2     |            |                                         | 2.000     | kg         | ₹ 80.00            | ₹ 160.00                    |
|                                         |                                                                      | GI Wire 14 Gauge                                                                                                                                                                                                                                                                                                                            | 5     |            |                                         | 5.000     | kg         | ₹ 120.00           | ₹ 600.00                    |
|                                         |                                                                      | GI Channel                                                                                                                                                                                                                                                                                                                                  | 1     | 100.000    |                                         | 100.000   | M.         | ₹ 30.00            | ₹ 3,000.00                  |
|                                         | _                                                                    | Zig Zag Spring                                                                                                                                                                                                                                                                                                                              | 1     | 125.000    |                                         | 125.000   | M.         | ₹ 12.00            | ₹ 1,500.00                  |
|                                         |                                                                      | Celling Ring                                                                                                                                                                                                                                                                                                                                | 50    |            |                                         | 50.000    | Nos.       | ₹ 2.00             | ₹ 100.00                    |
|                                         |                                                                      | Pully 2.5" to 3" dia.                                                                                                                                                                                                                                                                                                                       | 6     |            |                                         | 6.000     | Nos.       | ₹ 38.00            | ₹ 228.00                    |
|                                         |                                                                      | Green Yarn                                                                                                                                                                                                                                                                                                                                  | 1     | 55.000     |                                         | 55.000    | M.         | ₹ 1.00             | ₹ 55.00                     |
|                                         |                                                                      |                                                                                                                                                                                                                                                                                                                                             |       |            |                                         | C 100 0   | - 14 -     | Total =            | ₹ 5,883.00<br>₹ 37,500.00   |
|                                         | Total for 100 Sq. M. Area (B) =  Total for 200 Sq. M. Area (2 X B) = |                                                                                                                                                                                                                                                                                                                                             |       |            |                                         |           |            |                    |                             |
|                                         |                                                                      |                                                                                                                                                                                                                                                                                                                                             | 21.52 | ACT        | 707700000000000000000000000000000000000 |           | 100-160-00 |                    | ₹ 75,000.00                 |
| 7 22                                    |                                                                      | GRAND TOTAL (Bamboo Structure                                                                                                                                                                                                                                                                                                               | Gre   | en House   | Coverin                                 | g Includ  | ing Irri   | gation) =          | ₹ 1,20,000.0<br>Thousand On |